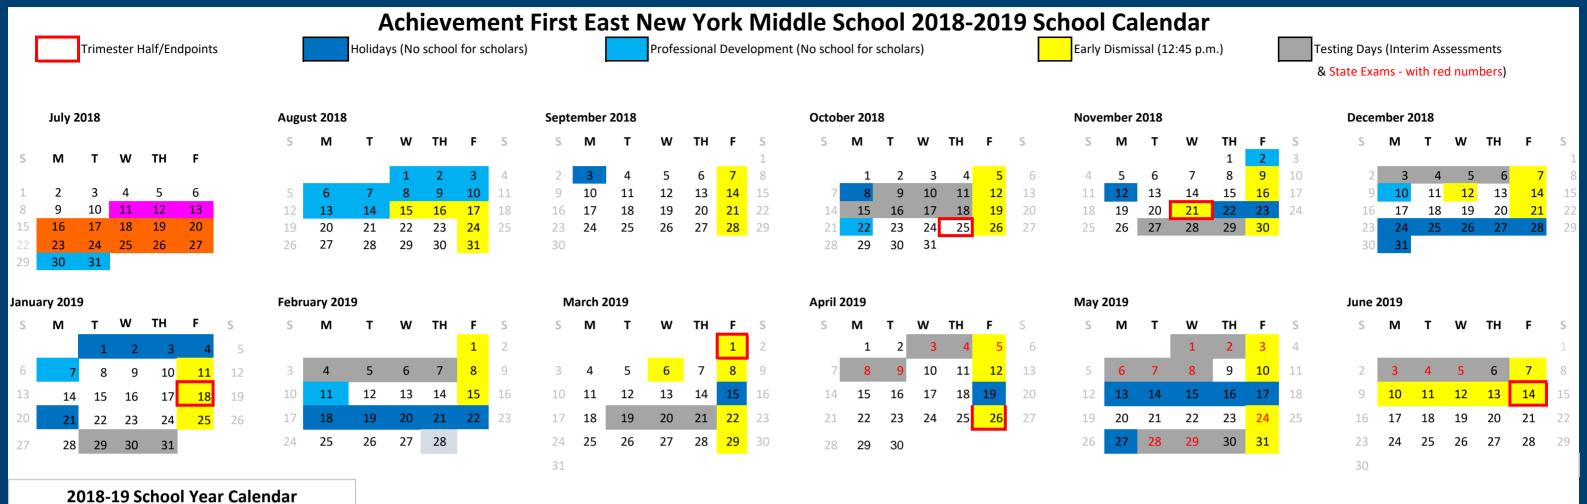

# JULY

**11-13** New Leader Training

**16-27** New Teacher Training

**30** All teachers return

## **AUGUST**

15 5th Grade Lionization

16 5th Grade Lionization

17 5th-8th Grade Lionization

18 Welcome Back Brunch for parents (9am-11am)

20 First full day of school for 5th-8th grades

22 Back to School Night

## **SEPTEMBER**

3 Labor Day (No school) 17 Picture Day

#### **OCTOBER**

8 Columbus Day (No school)

9-17 MS Interim Assessment Cycle 1

22 Data Day #1 (No school)

### **NOVEMBER**

2 Day of Practice (No school)

6 Election Day (AF schools open)

12 Veterans Day (No school)

21 Early Dismissal for scholars (1:30 Staff Dismissal)

21 Trimester 1 ends

22-23 Thanksgiving Break (No school)

27-30 MS Interim Assessment Cycle 2

## **DECEMBER**

3-5 MS Interim Assessment Cycle 2 5-7 ELA Mock Exam 1

10 Data Day #2 (No school)

12 Report Card Night #1 (3pm-6pm) (Early Dismissal)

21 1:30 Staff Dismissal

22- Jan 6 Winter Break (No school)

## **JANUARY**

7 School-Site Staff PD (No school)

18 Trimester 2 Midpoint

21 Martin Luther King Jr. Day (No school)

### **FEBRUARY**

1-7 MS Interim Assessment Cycle 3

11 Data Day #3 (No school)

15 1:30 Staff Dismissal

18-22 February Break (No school)

#### MARCH

1 Trimester 2 ends

6 Report Card Night #2 (3pm-6pm) (Early Dismissal)

15 AF Day Off (No school)

19-21 Math Mock Exam 2

#### APRIL

3-4 ELA State Test

5-9 ELA State Test Make-Up Dates

19 Good Friday (AF closed)

**26** Trimester 3 Midpoint

## MAY

1-2 Math State Test

3-8 Math State Test Make-Up Dates

10 1:30 Staff Dismissal

13-17 Spring Break (No school)

24 8th Grade Science State Performance Test (1:30 Staff Dismissal)

27 Memorial Day (No school)

28 8th Grade Science Test Performance Test Make-Up

**29-31** MS EOY Interim Assessments

# JUNE

3 8th Grade Science State Written Test

4-6 Science State Written Test Make-Up

**1-6** MS EOY Interim Assessments

10-14 12:45 Dismissal for Scholars

14 Last Day of School, Trimester 3 ends

Weather Make-Up Policy 2018-2019: If we need to make up one day below 180, we convert the School-Site-Wrap-Up Day (6/17) to a school day. If we need to make up a second day below 180, we convert 2/11 to a school day.